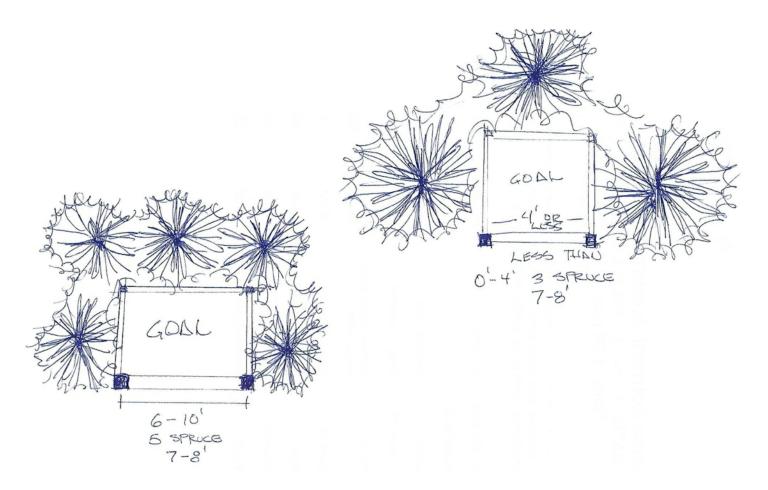

Nearly all sports nets fall into the category of intermittently used recreation equipment, requiring that they be stored inside or on a patio or deck when not being used. There are few instances where an owner may request approval for an oversize, permanently-placed sport net. Since a small variety of larger sports nets, like lacrosse goals and soccer nets are difficult to move in and out with use, the Design Control Committee has chosen to consider allowing a permanent outside location for them with specific screening and location requirements. An application must be submitted for the MDCC's review and approval prior to placing the equipment on the property. Please use the diagram below as an example of what to submit to the committee for review.

## Example of necessary screening: