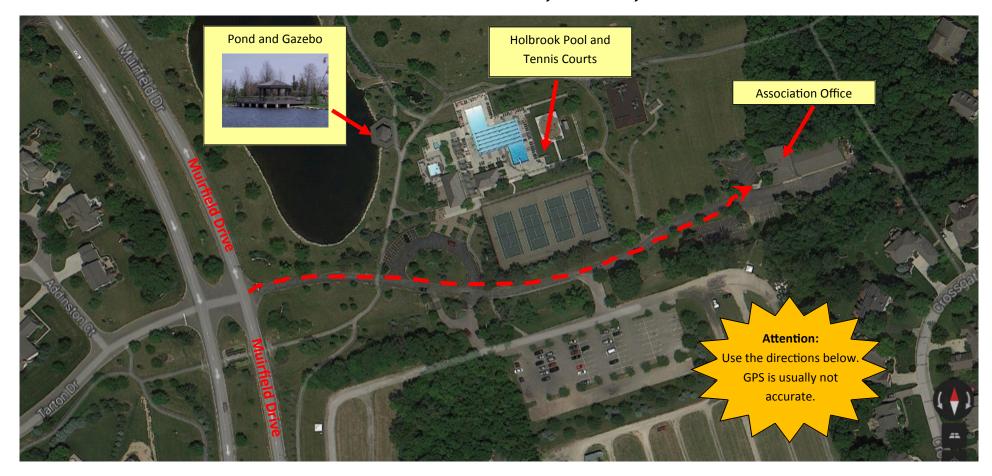

## From the south:

Drive north on Muirfield Drive and continue north through the Brand Road roundabout. Pass Muirfield Green Blvd. on the right, then Crossgate Drive, then our driveway is next on the right. There will be a sign for Tarton Drive to the left and there will be a large pond with a gazebo: turn right (east) before the pond. Go past the pool and tennis courts and the Association office building is at the end of the driveway.

## From the north:

Drive south on Muirfield Drive. Look for Tarton Drive on the right and the pond and gazebo on the left. Turn left into the driveway that is across the street from Tarton Drive. Go past the pool and tennis courts and the Association office building is at the end of the driveway.